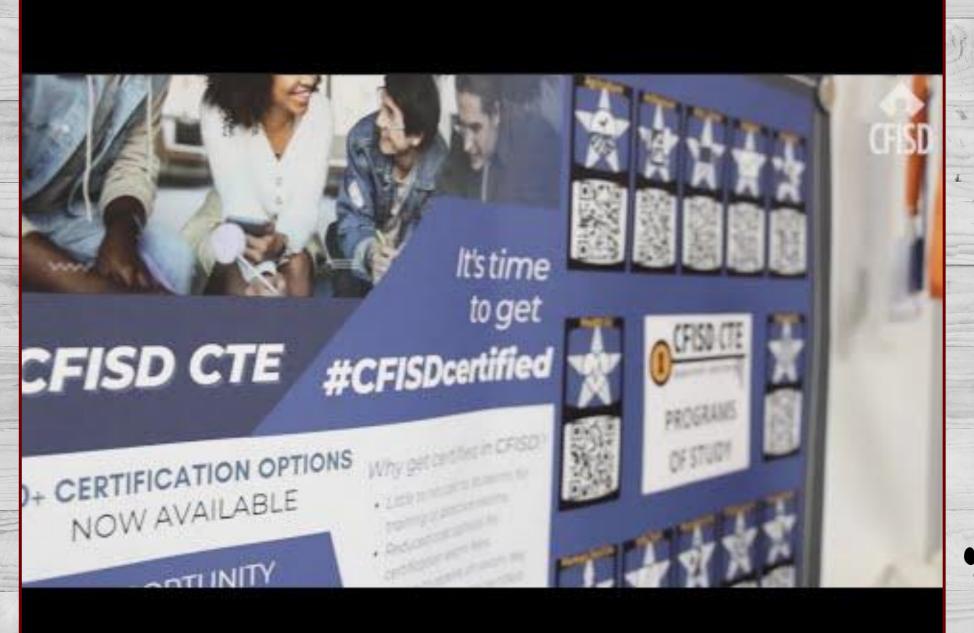

### Career & Technical Education (CTE) **Programs of Study**

ARCHITECTURE & CONSTRUCTION (4 Program Options)

ARTS, A/V **TECHNOLOGY &** COMMUNICATIONS (4 Program Options)

BUSINESS, MARKETING & FINANCE (4 Program Options)

**EDUCATION &** TRAINING (2 Program Options)

HEALTH SCIENCE (4 Program Options)

HOSPITALITY & **CULINARY ARTS** (1 Program Option)

INFORMATION **TECHNOLOGY** (3 Program Options)

MANUFACTURING (2 Program Options)