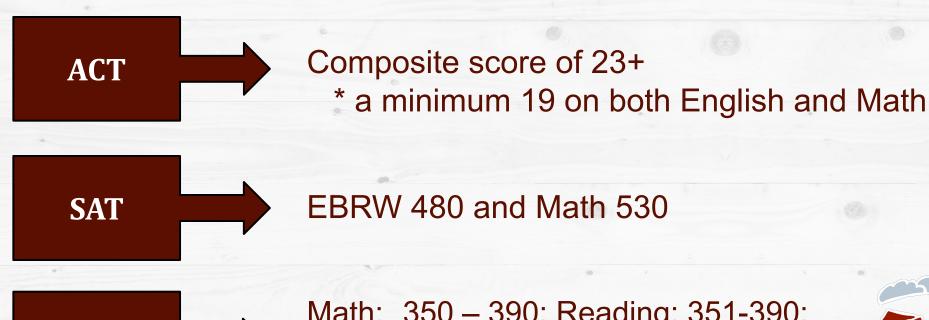

### College Readiness

**TEXAS SUCCESS INITIATIVE** – requires students planning to attend a Texas public college/university meet college entrance exam standards in READING, MATH, and WRITING to enter into college level coursework.

Students failing to meet minimum passing standards MUST be placed in developmental programs/classes.

**TSI Assessment**  Math: 350 – 390; Reading: 351-390;

Writing: 340 & w/4 on essay OR

<340 & 4+ on ABE & 5 on essay